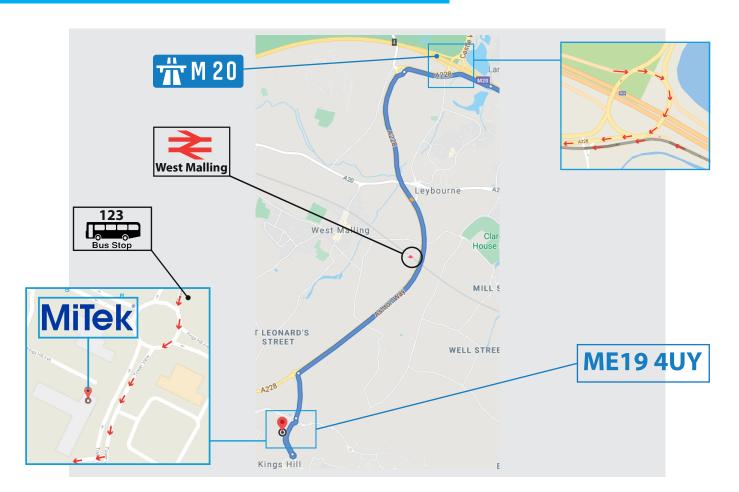

#### **DIRECTIONS TO UK KENT OFFICE**

# 11 Tower View, Kings Hill, West Malling, Kent, ME19 4UY

### From M20 South bound:

Take J4 off the M20 South bound and at the roundabout take the 3rd exit onto the A228 towards Kings Hill and West Malling.

At the next roundabout continue straight onto the A228.

At the next two sets of traffc lights continue straight on.

At the roundabout take the first exit into the Kings Hill estate.

At the next roundabout continue straight on (second exit) onto Tower View and then take the first right. You have reached MiTek.

### From M20 London bound:

Take J4 off the M20 London bound and at the roundabout take the 1st exit onto the A228 towards Kings Hill and West Malling.

Then take directions as per South Bound instructions.

## Train / Bus:

Take the train to West Malling rail station and from the train station take the 123 bus to Kings Hill.

Get off the bus at the first stop, cross the roundabout and our building is on your right.