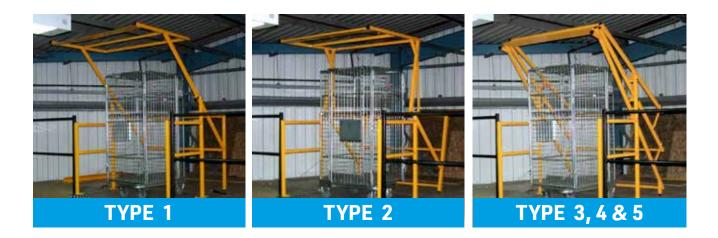

## **PALLET & LOADING GATES**

Pallet gates, also known as loading gates, are designed to provide a safe yet practical way to move goods between different floor levels. The gates fit seamlessly into a new or existing barrier, forming part of the edge protection at all times. Regardless of the direction in which goods are being transferred, one side of the gate is always closed to prevent goods or workers falling from heights.

## **PALLET GATES OPTIONS**

| PALLET GATE TYPE   | TYPE 1                      |                     | TYPE 2                |        |  |  |
|--------------------|-----------------------------|---------------------|-----------------------|--------|--|--|
|                    |                             | A                   | В                     | С      |  |  |
| Height             | 1500mm                      | 1650mm              | 1650mm                | 1650mm |  |  |
| Width              | 1300mm                      | 1500mm              | 1500mm 2100mm 2500    |        |  |  |
| Depth              | 1450mm                      | 1450mm              | 1450mm                | 1450mm |  |  |
| Required head room | 2100mm                      | 2100mm              |                       |        |  |  |
| F                  | any RAL powder coat         | any RAL powder coat |                       |        |  |  |
| Finishes available | (standard colour is yellow) | (standa             | ard colour is yellow) |        |  |  |
| Compliance         | BS EN ISO 14122             | BS EN ISO 14122     |                       |        |  |  |

| PALLET GATE TYPE   | TE TYPE TYPE 3              |        |        | TYPE 4                      |        |                             | TYPE 5 |        |        |
|--------------------|-----------------------------|--------|--------|-----------------------------|--------|-----------------------------|--------|--------|--------|
|                    | А                           | В      | С      | А                           | В      | С                           | А      | В      | С      |
| Height             | 1800mm                      | 1800mm | 1800mm | 2000mm                      | 2000mm | 2000mm                      | 2400mm | 2400mm | 2400mm |
| Width              | 1500mm                      | 2100mm | 2500mm | 1500mm                      | 2100mm | 2500mm                      | 1500mm | 2100mm | 2500mm |
| Depth              | 1450mm                      | 1450mm | 1450mm | 1450mm                      | 1450mm | 1450mm                      | 1450mm | 1450mm | 1450mm |
| Required head room | 2100mm                      |        |        | 2300mm                      |        |                             | 2700mm |        |        |
| Finishes available | any RAL powder coat         |        |        | any RAL powder coat         |        | any RAL powder coat         |        |        |        |
|                    | (standard colour is yellow) |        |        | (standard colour is yellow) |        | (standard colour is yellow) |        |        |        |
| Compliance         | BS EN ISO 14122             |        |        | BS EN ISO 14122             |        | BS EN ISO 14122             |        |        |        |