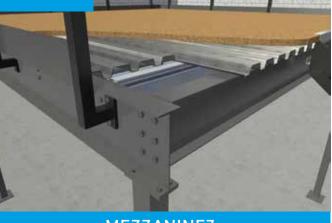

### **MEZZANINE7® SYSTEM**

Mezzanine7 System is the ultimate solution providing seven times more strength than standard mezzanine systems. This patented solution future-proofs your structure to meet the evolving needs of your business.

- → Robotic and AGV compatibility
- $\rightarrow$  5,000 Kg load capacity
- → Heavyweight construction
- → 75% less deflection
- $\rightarrow$  Reduced frequency
- → Increased light reflectivity
- → Class "0" fire resistance