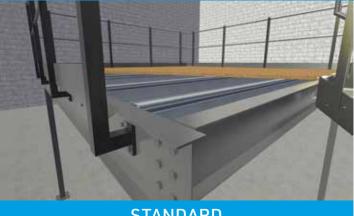

#### **STANDARD MEZZANINE SYSTEM**

Standard steel mezzanine systems are designed for fast installation and are the most cost-effective solution to increase your floor space. They are

highly versatile and capable of being used in almost any business environment.

- → Robotic and AGV compatibility
- → 600 Kg load capacity
- → Lightweight construction
- → Standard deflection