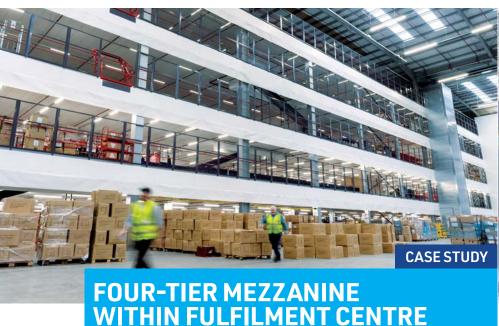

#### Supply chain management firm - Rochester, UK

#### **CHALLENGE**

To develop mezzanine options quickly in order to finalize building plans for the new fulfilment centre. The aim was to build a cost-effective mezzanine system that would meet the client's current and future requirements.

#### **SOLUTION**

Visiting our Innovation Hub and an existing customer site to evaluate different mezzanine options helped the client to make design decisions early in the project, thereby securing substantial time and cost savings.

#### **SPECIFICATION**

Mezzanine area:

25,548 sq m (275,000 sq ft)

Number of levels:

4