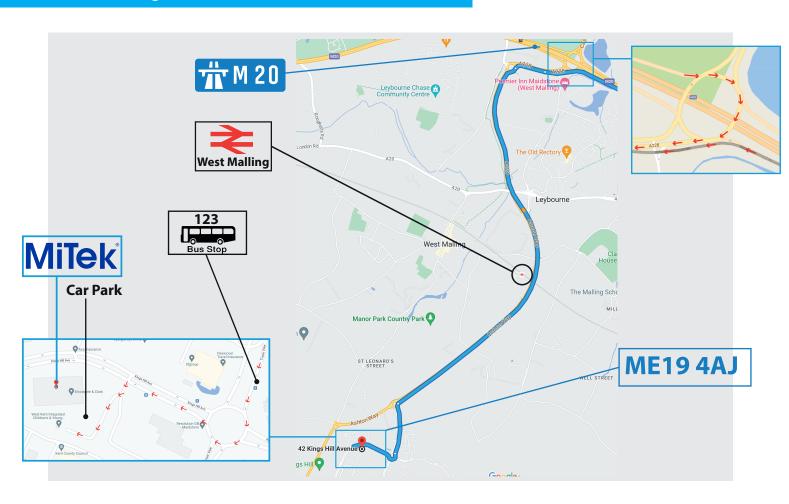

#### **DIRECTIONS TO UK KENT OFFICE**

# First Floor, 42 Kings Hill Avenue, West Malling, Kent, ME19 4AJ, UK

### From M20 South bound:

Take J4 off the M20 South bound and at the roundabout take the 3rd exit onto the A228 towards Kings Hill and West Malling.

At the next roundabout continue straight onto the A228.

At the next two sets of traffc lights continue straight on.

At the roundabout take the first exit into the Kings Hill estate.

At the next roundabout take the third exit on to Kings Hill Avenue. The destination is on your left, approximately 0.2miles from the roundabout. You have reached MiTek.

### From M20 London bound:

Take J4 off the M20 London bound and at the roundabout take the 1st exit onto the A228 towards Kings Hill and West Malling.

Then take directions as per South Bound instructions.

## Train / Bus:

Take the train to West Malling rail station and from the train station take the 123 bus to Kings Hill.

Get off the bus at the first stop (as shown on the map), cross the road and continue down Kings Hill Avenue, the destination is on your left, approximately 0.2miles from the roundabout.